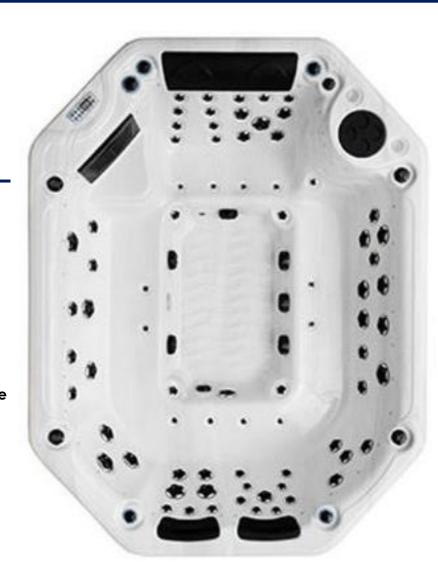

## **VEGAS SPA**

**Size:** 3000 x 2300 x 930mm

**Seating:** 12 person

**Shell:** USA Aristech Acrylic

Cabinet: PVC

**Power:** Single Phase Hardwire / 32amps

Controller: Canadian Gecko in.k500

Water capacity: 2500L

## **Standard Features:**

**Total Jets: 76** 

**Directional Hydro Therapy Jets: 26** 

Rotary Hydro Therapy Jets: 38

Air Jets: 12 Volcano Jet: 1 Air Blower: 0.7kw

**Hydro Massage Pumps:** 2 x 3hp **Circulation Pump:** 1 x 0.35hp

Heater: 3kw

**Easy Care Cartridge Filter** 

Ozonator

**Advanced Filtration System** 

Roman Fountain Jets: 4 (7 colours)

Liquid Aromatherapy Dispenser

**LED Light:** 1 (7 colours)

**Fibre Optic Lights:** 32 (7 colours)

**Illuminated Drink Coasters** 

**Built in Ice Bucket** 

**Economical Power Save Function Automatic Safety Shutdown Device** 

Super Tough Stainless Steel Frame

Heat Pump/Gas Heater Ready

**Fully Insulated Shell** 