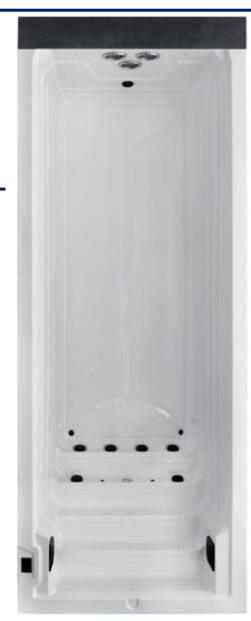

## PARIS UNIQUE 6M SWIM SPA

**Size:** 6000 x 2280 x 1480mm **Power:** Single Phase Hardwire / 32amps

**Seating:** 4 Person **Controller:** Canadian Gecko in.k500

Water Capacity Pool: 8500L

Cabinet: PVC

## **Standard Features:**

**Shell:** USA Aristech Acrylic

Swim Jets & Pumps: 3 / 3 x 3hp **2m Marble Waterfall:** 1 (7 changing colours)

**Hydro Massage Pump:** 1 x 2hp **LED Light:** 1 (7 changing colours)

**Circulation Pump:** 1 x 0.35kw **Fibre Optic Lights:** 58 (7 changing colours)

**Super Tough Stainless Steel Frame** 

**Economical Power Save Function** 

**Automatic Safety Shutdown Device** 

Heat Pump/Gas Heater Ready

**Fully Insulated Shell** 

Heavy Duty Spa Cover/Steps

**Heater:** 1 x 3kw

**Drain Valve: 1** 

Ozonator

**Easy Care Cartridge Filters** 

**Advanced Filtration System** 