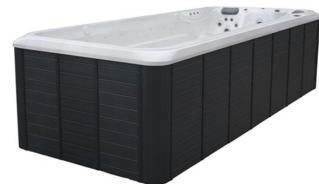

## MALDIVES SWIM SPA

**Size:** 5600 x 2280 x 1490mm

**Seating:** 3 Person

**Shell:** USA Aristech Acrylic

Cabinet: PVC

Power: Single Phase Hardwire / 32amps

Controller: Canadian Gecko in.k500

Water Capacity Pool: 9,000L

## **Standard Features:**

Total Jets: 22

Full Flow Hydrotherapy Jets: 13 Rotary Hydrotherapy Jets: 9

Head Rests: 2

Hydro Massage Pump: 1x 3hp Circulation Pump: 1x 0.35hp

Heater: 1 x 3kw

Ozonator

**Advanced Filtration System** 

**LED Light:** 1 (7 changing colours)

**Air Control Valves:** 3

**Easy Care Cartridge Filters** 

Swim Jets & Pumps: 3 x 3hp

Super Tough Stainless-Steel Frame

Heat Pump/Gas Heater Ready

**Fully Insulated Shell** 