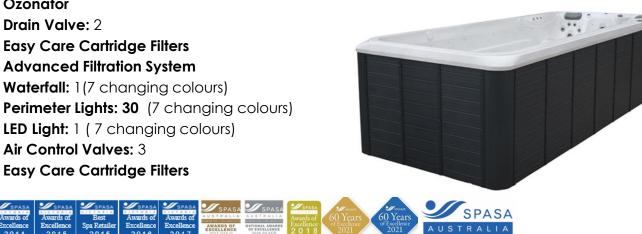

## **Standard Features:**

Total Jets: 22

Full Flow Hydrotherapy Jets: 13 Rotary Hydrotherapy Jets: 9

Head Rests: 2

Hydro Massage Pump: 1x 3hp Circulation Pump: 1x 0.35hp

Heater: 1 x 3kw

Ozonator

**Advanced Filtration System** 

**LED Light:** 1 (7 changing colours)

**Air Control Valves:** 3

**Easy Care Cartridge Filters** 

Swim Jets & Pumps: 3 x 3hp

Super Tough Stainless-Steel Frame

Heat Pump/Gas Heater Ready

**Fully Insulated Shell** 

Heavy Duty Spa Cover/Steps

**Economical Power Save Function** 

**Automatic Safety Shutdown Device** 