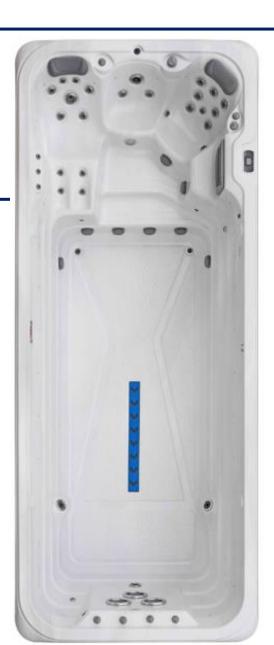

## **Standard Features:**

Total Jets: 22

Full Flow Hydrotherapy Jets: 13 Rotary Hydrotherapy Jets: 9

Head Rests: 2

Hydro Massage Pump: 1x 3hp Circulation Pump: 1x 0.35hp

Heater: 1 x 3kw

Ozonator

**Advanced Filtration System** 

**LED Light:** 1 (7 changing colours)

**Air Control Valves:** 3

**Easy Care Cartridge Filters** 

Swim Jets & Pumps: 3 x 3hp

Super Tough Stainless-Steel Frame

Heat Pump/Gas Heater Ready

**Fully Insulated Shell** 