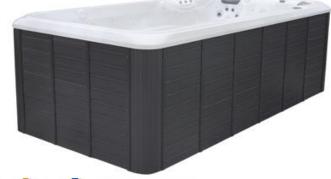

## HAWAIIAN SWIM SPA

**Size:** 4600 x 2280 x 1490mm

Seating: 3 Person

**Shell:** USA Aristech Acrylic

Cabinet: PVC

**Power:** Single Phase Hardwire / 32amps

Controller: Canadian Gecko in.k500

Water Capacity Pool: 7500L

## **Standard Features:**

Total Jets: 22

Full Flow Hydrotherapy Jets: 13 **Rotary Hydrotherapy Jets:** 9

Head Rests: 2

Hydro Massage Pump: 1x 3hp Circulation Pump: 1x 0.35hp

**Heater:** 1 x 3kw

Ozonator

**Drain Valve: 2** 

**Easy Care Cartridge Filters Advanced Filtration System** 

**Waterfall:** 1 (7 changing colours)

**Perimeter Lights: 27** (7 changing colours)

**LED Light:** 1 (7 changing colours)

Air Control Valves: 3

**Easy Care Cartridge Filters** 

Swim Jets & Pumps: 3 x 3hp

**Super Tough Stainless-Steel Frame** 

Heat Pump/Gas Heater Ready

**Fully Insulated Shell** 

Heavy Duty Spa Cover/Steps

**Economical Power Save Function** 

**Automatic Safety Shutdown Device** 