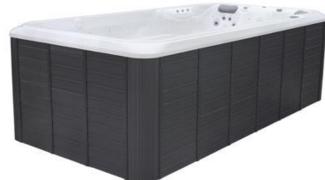

## HAWAIIAN SWIM SPA

**Size:** 4600 x 2280 x 1490mm

Seating: 3 Person

**Shell:** USA Aristech Acrylic

Cabinet: PVC

**Power:** Single Phase Hardwire / 32amps

Controller: Canadian Gecko in.k500

Water Capacity Pool: 7500L

## **Standard Features:**

Total Jets: 22

Full Flow Hydrotherapy Jets: 13 **Rotary Hydrotherapy Jets:** 9

Head Rests: 2

Hydro Massage Pump: 1x 3hp Circulation Pump: 1x 0.35hp

**Heater:** 1 x 3kw

Ozonator

**Drain Valve: 2** 

**Easy Care Cartridge Filters Advanced Filtration System** 

**Waterfall:** 1 (7 changing colours)

**Perimeter Lights: 27** (7 changing colours)

**LED Light:** 1 (7 changing colours)

Air Control Valves: 3

**Easy Care Cartridge Filters** 

Swim Jets & Pumps: 3 x 3hp

**Super Tough Stainless-Steel Frame** 

Heat Pump/Gas Heater Ready

**Fully Insulated Shell** 

Heavy Duty Spa Cover/Steps

**Economical Power Save Function** 

**Automatic Safety Shutdown Device** 