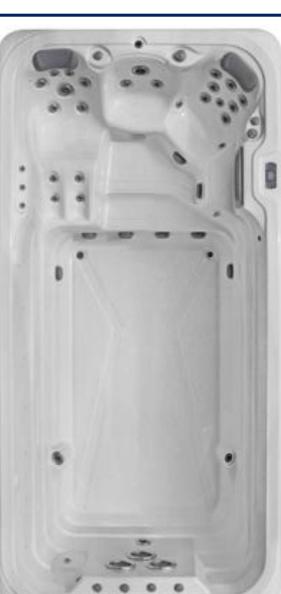

## HAWAIIAN SWIM SPA

**Size:** 4600 x 2280 x 1490mm

Seating: 3 Person

**Shell:** USA Aristech Acrylic

Cabinet: PVC

**Power:** Single Phase Hardwire / 32amps

Controller: Canadian Gecko in.k500

Water Capacity Pool: 7500L

## **Standard Features:**

Total Jets: 22

Full Flow Hydrotherapy Jets: 13 **Rotary Hydrotherapy Jets:** 9

Head Rests: 2

Hydro Massage Pump: 1x 3hp Circulation Pump: 1x 0.35hp

**Heater:** 1 x 3kw

Ozonator

**Drain Valve: 2** 

**Easy Care Cartridge Filters Advanced Filtration System** 

**Waterfall:** 1 (7 changing colours)

**Perimeter Lights: 27** (7 changing colours)

**LED Light:** 1 (7 changing colours)

Air Control Valves: 3

**Easy Care Cartridge Filters** 

Swim Jets & Pumps: 3 x 3hp

**Super Tough Stainless-Steel Frame** 

Heat Pump/Gas Heater Ready

**Fully Insulated Shell** 

Heavy Duty Spa Cover/Steps

**Economical Power Save Function** 

**Automatic Safety Shutdown Device** 