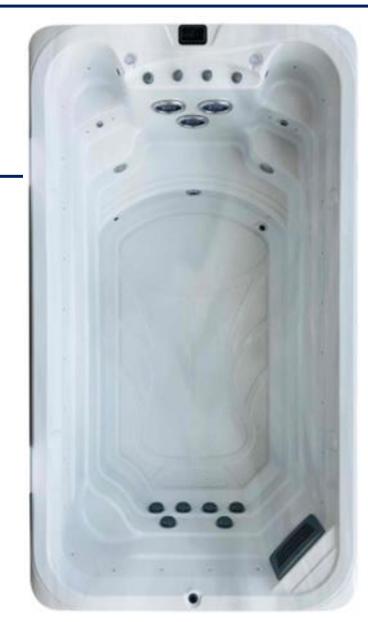

## **CORAL SWIM SPA**

Size: 3900 x 2280 x 1400mm Seating: 2 Person Shell: USA Aristech Acrylic Cabinet: PVC Power: Single Phase Hardwire / 32ampsController: Canadian Gecko in.k500Water Capacity Pool: 5,400L

## **Standard Features:**

Circulation Pump: 1x 0.35hp Heater: 1 x 3kw Ozonator Drain Valve: 2 Easy Care Cartridge Filters Advanced Filtration System Waterfall: 1 (7 changing colours) Perimeter Lights: 30 (7 changing colours) LED Light: 1 (7 changing colours) Air Control Valves: 3 Easy Care Cartridge Filters

Swim Jets & Pumps: 3 x 3hp Super Tough Stainless-Steel Frame Heat Pump/Gas Heater Ready Fully Insulated Shell Heavy Duty Spa Cover/Steps Economical Power Save Function Automatic Safety Shutdown Device